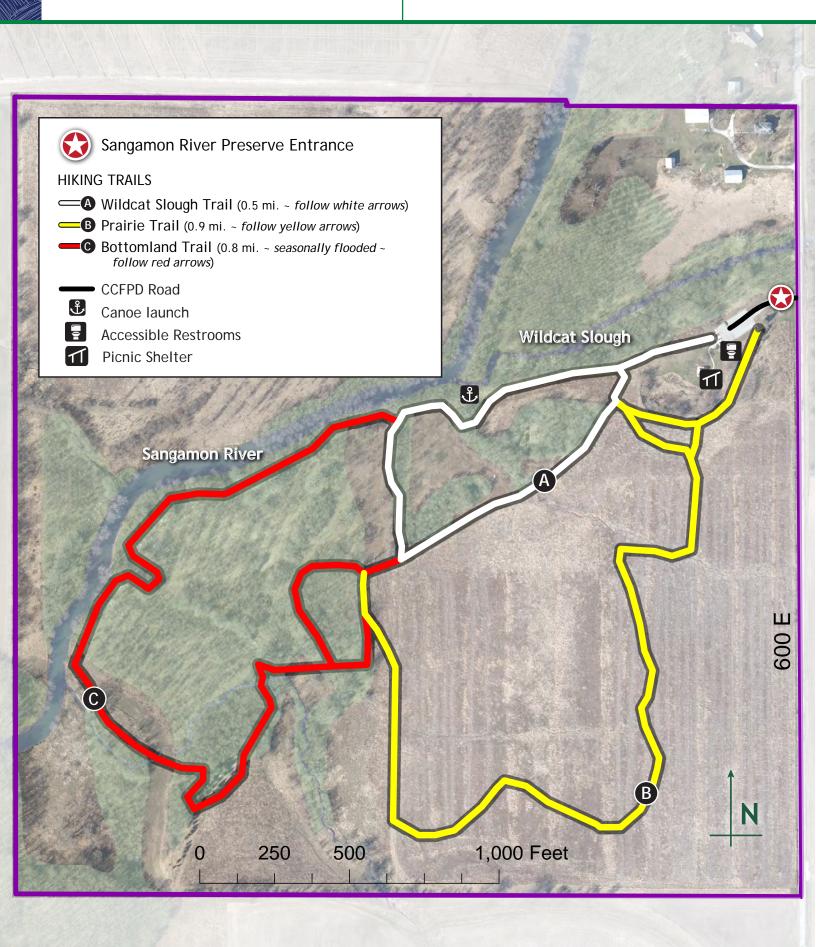

## In case of emergency, call 9-1-1.

The main entrance address is: 2797 County Road 600 E, Fisher, IL

**Hours**: Preserves are open daily from dawn to dusk. Exact opening and closing times vary by season and are posted at each preserve entrance. Visitors are encouraged to note gate closing times upon entry to each site.