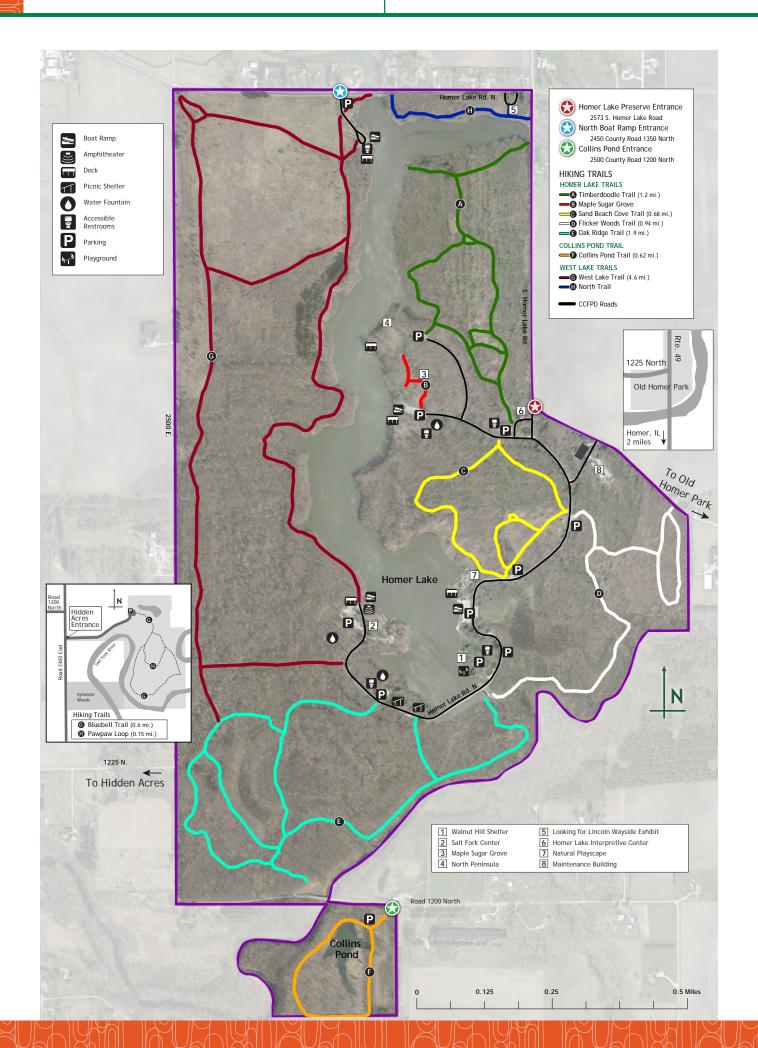

## HOMER LAKE FOREST PRESERVE

**Superintendent**: (217) 896-2733

Email: btaylor@ccfpd.org

**Interpretive Center**: (217) 896-2455

Email: hlcenter@ccfpd.org

## In case of emergency, call 9-1-1.

The main entrance address is: 2573 S. Homer Lake Rd., Homer, IL

**Hours**: Preserves are open daily from dawn to dusk. Exact opening and closing times vary by season and are posted at each preserve entrance. Visitors are encouraged to note gate closing times upon entry to each site.