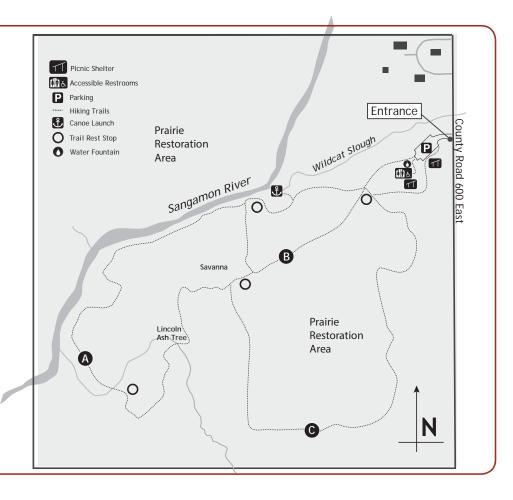

## In case of emergency, call 9-1-1.

Main Entrance Address 2797 County Road 600 E, Fisher, IL

## Hiking Trails

Bottomland Trail (Seasonally Flooded) 0.8 miles (follow red arrows)

Wildcat Slough Trail 0.5 miles (follow white arrows)

Prairie Trail 0.9 miles (follow yellow arrows)