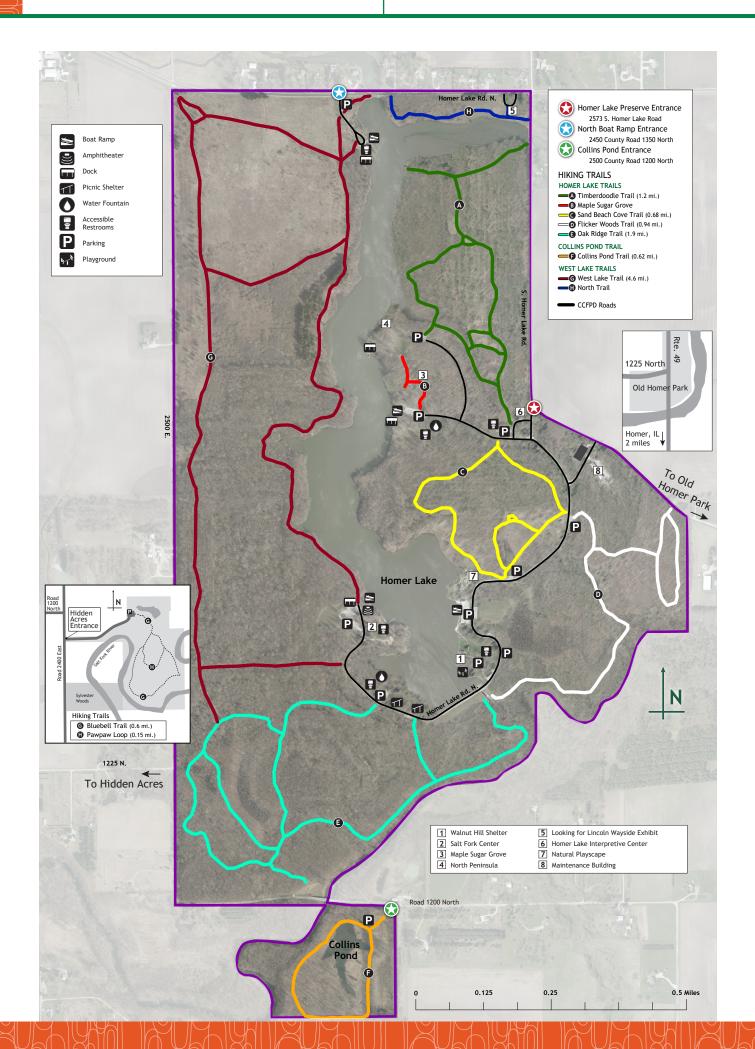

## HOMER LAKE FOREST PRESERVE

Superintendent: (217) 896-2733 Email: ssmith@ccfpd.org

Interpretive Center: (217) 896-2455 Email: hlcenter@ccfpd.org

**In case of emergency, call 9-1-1.** The main entrance address is: 2573 S. Homer Lake Rd., Homer, IL **Hours**: Preserves are open daily from dawn to dusk. Exact opening and closing times vary by season and are posted at each preserve entrance. Visitors are encouraged to note gate closing times upon entry to each site.