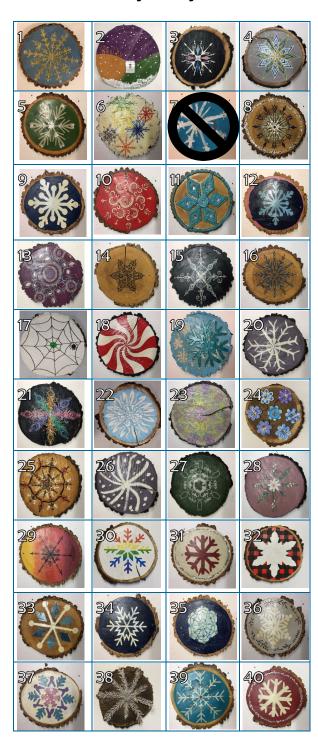

# CCFPD Snowflake Search January 20– March 7, 2022

Use this checklist to help track your search! It folds into a tri-fold brochure.

This checklist shows how many snowflakes can be found at each preserve. The back page has all of the snowflakes numbered— when you find a snowflake, write the number in the box under the preserve where you found it.