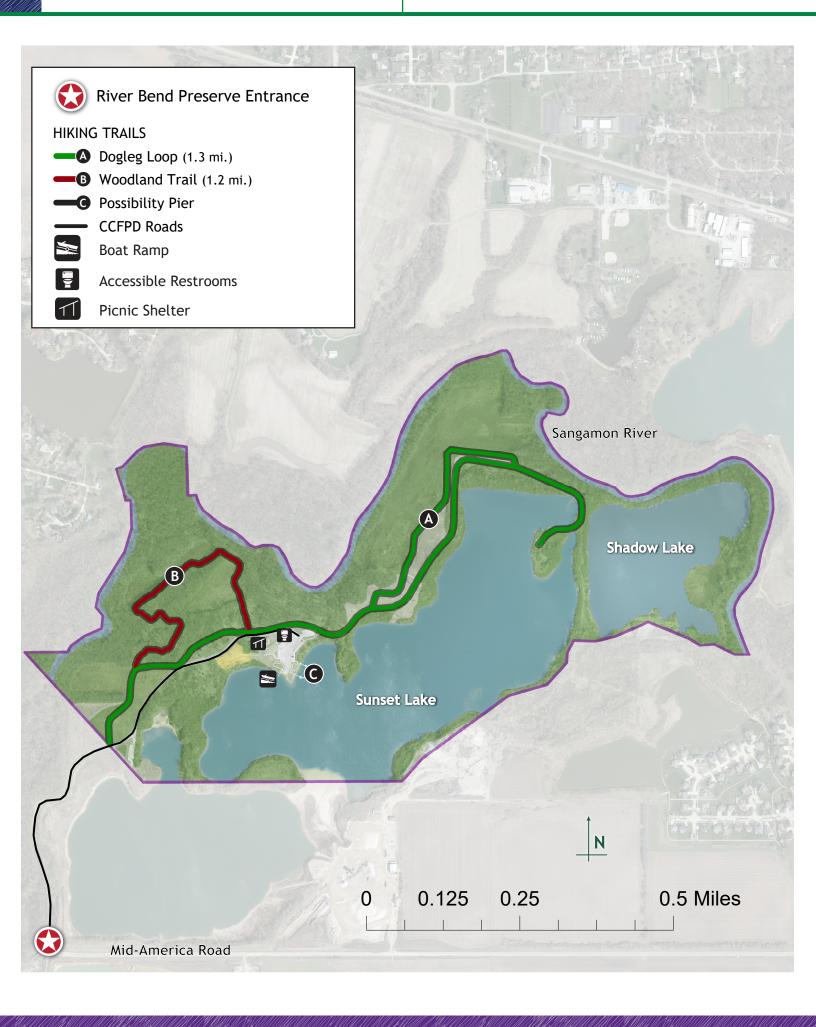

## RIVER BEND FOREST PRESERVE

Superintendent: (217) 586-2431 District Headquarters: (217) 586-3360 Email: hq@ccfpd.org

## In case of emergency, call 9-1-1.

The main entrance address is: 1602 W. Mid-America Road, Mahomet, IL

Steep banks can be found throughout the River Bend Forest Preserve. Please use caution and avoid these areas during your visit. **Hours**: Preserves are open daily from dawn to dusk. Exact opening and closing times vary by season and are posted at each preserve entrance. Visitors are encouraged to note gate closing times upon entry to each site.