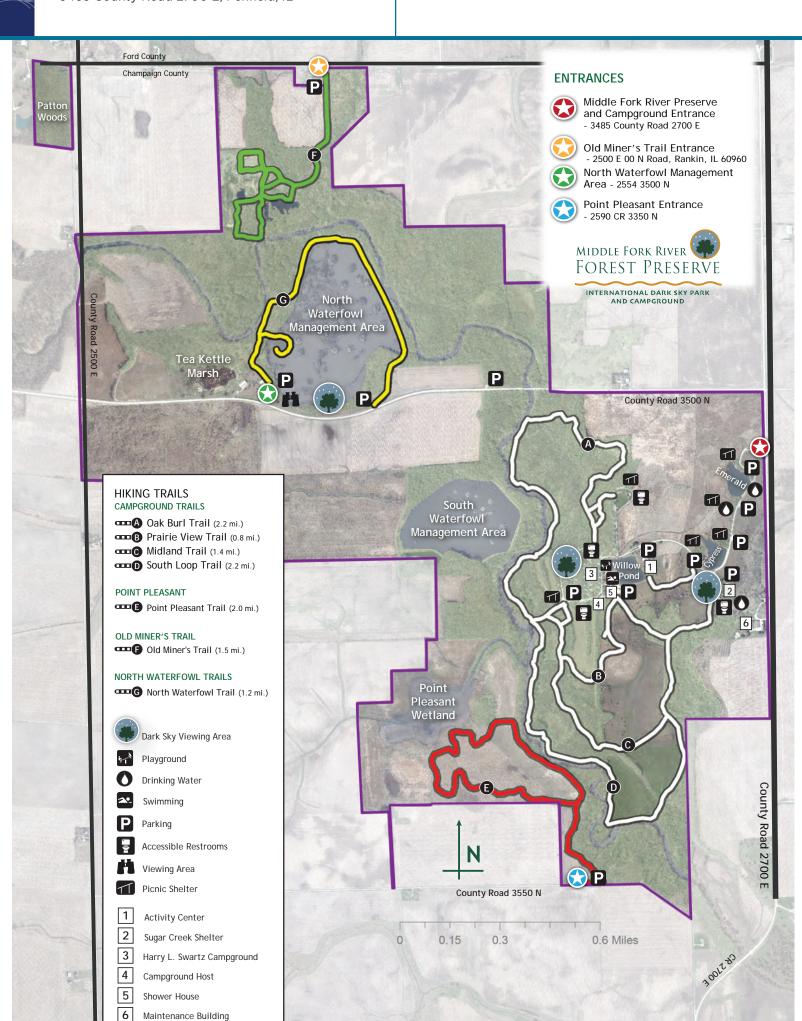

## In case of emergency, call 9-1-1.

The entrance address is: 3485 County Road 2700 E, Penfield, IL

**Hours**: Preserves are open daily from dawn to dusk. Exact opening and closing times vary by season and are posted at each preserve entrance. Visitors are encouraged to note gate closing times upon entry to each site.